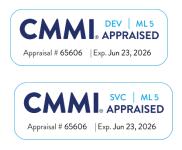

# Infinite Re-Appraised at CMMI V2.0 Maturity Level 5 for Development and Services (DEV & SVC)

**ROCKVILLE, Maryland** - Infinite Computer Solutions, a leading global technology company, today announced it has been independently appraised at Maturity Level 5 of ISACA's CMMI (Capability Maturity Model Integration) for both Development and Services. This multi-model assessment was performed by SQC (Software Quality Center) Global.

CMMI is a proven, outcome-based performance model and the globally accepted standard for improving capability, optimizing business performance and aligning operations to business goals. Maturity Level 5 is the highest level possible, and per ISACA , "indicates that the organization is performing at an "optimizing" level. At this level, an organization continually improves its processes based on a quantitative understanding of its business objectives and performance needs. The organization uses a quantitative approach to understand the variation inherent in the process and the causes of process outcomes."